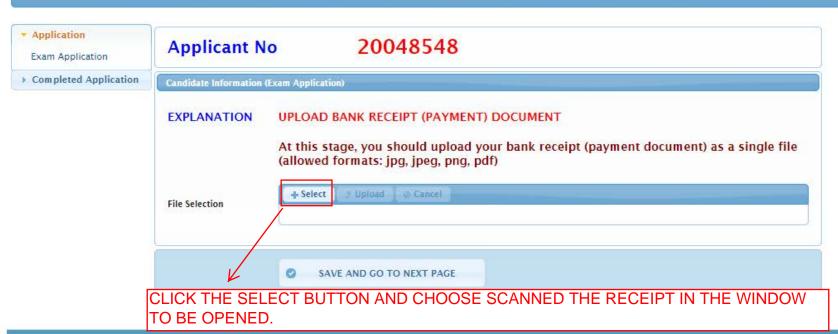

CLICK "UPLOAD" BUTTON.

WHEN YOU CHOOSE RECEIPT, THE "UPLOAD" BUTTON WILL APPEAR UP ON THE DISPLAY. CLICK "UPLOAD" BUTTON.

Yazılım Geliştirme Grubu

WHILE PAYING THE EXAM FEE, THE NAME AND SURNAME OF THE CANDIDATE AND NUMBER OF CANDIDATE OR THE NUMBER OF THE DOCUMENT (PASSPORT NO OR CITIZENSHIP NO) THAT IDENTIFIES THE IDENTITY UPLOADED TO THE SYSTEM MUST BE WRITTEN. OTHERWISE, THE APPLICATION IS NOT APPROVED.

Application

Exam Application

Candidate Information (Exam Application)

EXPLANATION

UPLOAD BANK RECEIPT (PAYMENT) DOCUMENT

At this stage, you should upload your bank receipt (payment document) as a single file (allowed formats: jpg, jpeg, png, pdf)

File Selection

SAVE AND GO TO NEXT PAGE

WHEN YOUR RECEIPT IS LOADED, YOU WILL SEE THIS NOTICE ON THE RIGHT UPPER CORNER OF THE SCREEN.

IF YOU RECEIVED THIS NOTIFICATION CLICK "SAVE AND GO TO THE NEXT PAGE" BUTTON.