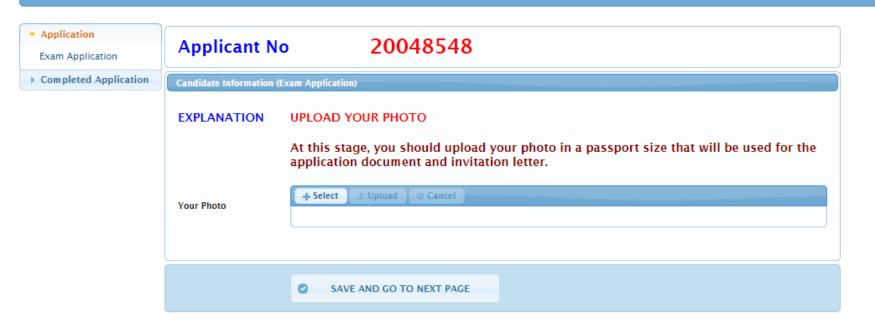

 Application 20048548 **Applicant No** Exam Application ► Completed Application Candidate Information (Exam Application) EXPLANATION **UPLOAD YOUR PHOTO** At this stage, you should upload your photo in a passport size that will be used for the application document and invitation letter. + Select **♂** Upload @ Cancel Your Photo Biyometrik Fotografım.png 344 Bytes × SAVE AND GO TO NEXT PAGE