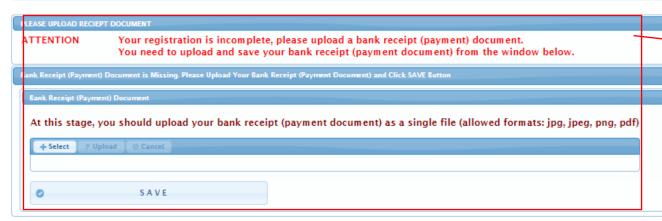

WHEN YOU LOGIN TO THE
COMPLETED APPLICATION
SCREEN, THERE WILL BE
DISPLAYED ON THE SCREEN IF
THERE IS A MISSING DOCUMENT.
YOU CAN UPLOAD THE MISSING
DOCUMENT USING "SELECT" AND
"UPLOAD" BUTTONS WHICH ARE
DESCRIBED ON PREVIOUS PAGES.

IF YOU RECEIVE AN EMAIL ABOUT THE LACK OF YOUR APPLICATION, YOU MAY ALSO COMPLETE THE MISSING DOCUMENTS BY USING THIS SCREEN.

Application

Candidate Information (Exam Application)

Search Criteria

Applicant No
Passport/Citizenship No
PassPort/Citizenship No
SEARCH