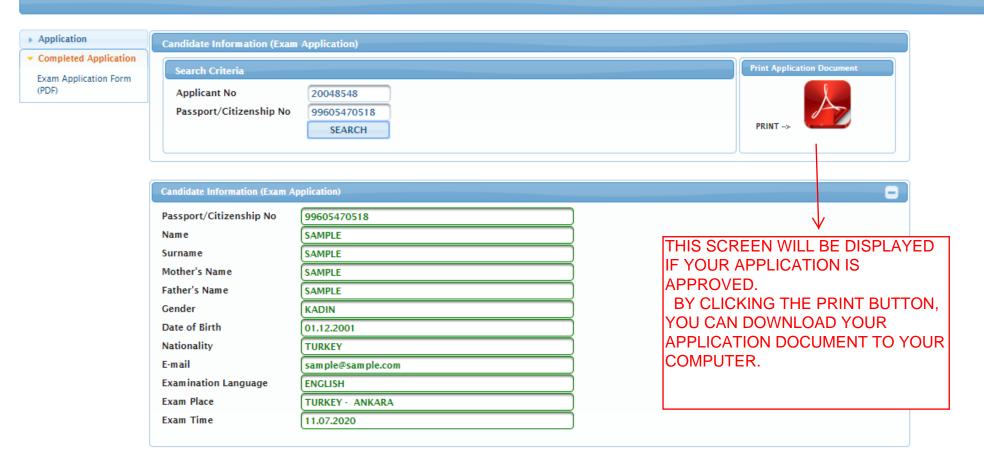

## CLICK CANDIDATE LOGIN BUTTON

▶ Application

Completed Application

Exam Application Form (PDF)

CLICK
"COMPLATED
APPLICATION"

AND THEN

"EXAM APPLICATION FORM"

BUTTON.

| ► Application                                                              | Candidate Information (Exam Application) |             |                            |
|----------------------------------------------------------------------------|------------------------------------------|-------------|----------------------------|
| <ul> <li>▼ Completed Application</li> <li>Exam Application Form</li> </ul> | Search Criteria                          |             | Print Application Document |
| (PDF)                                                                      | Applicant No                             | 20048548    |                            |
|                                                                            | Passport/Citizenship No                  | 99605470518 |                            |
|                                                                            |                                          | SEARCH      | PRINT>                     |

PLEASE CLICK
THE SEARCH
BUTTON AFTER
YOU FILL YOUR
CANDIDATE
NUMBER AND
PASSPORT /
CITIZENSHIP
NUMBER TO
VIEW YOUR
INFORMATION.

| ATTENTION                                                                                                |                   |  |  |
|----------------------------------------------------------------------------------------------------------|-------------------|--|--|
| AFTER YOUR DOCUMENTS AND INFORMATION IS CHECKED AND APPROVED, YOU CAN PRINT OUT YOUR APPLICANT DOCUMENT. |                   |  |  |
| Candidate Information (Exam Application)                                                                 |                   |  |  |
| Passport/Citizenship No                                                                                  | 99605470518       |  |  |
| Name                                                                                                     | SAMPLE            |  |  |
| Surname                                                                                                  | SAMPLE            |  |  |
| Mother's Name                                                                                            | SAMPLE            |  |  |
| Father's Name                                                                                            | SAMPLE            |  |  |
| Gender                                                                                                   | KADIN             |  |  |
| Date of Birth                                                                                            | 01.12.2001        |  |  |
| Nationality                                                                                              | TURKEY            |  |  |
| E-mail                                                                                                   | sample@sample.com |  |  |
| Examination Language                                                                                     | ENGLISH           |  |  |
| Exam Place                                                                                               | TURKEY - ANKARA   |  |  |
| Exam Time                                                                                                | 11.07.2020        |  |  |