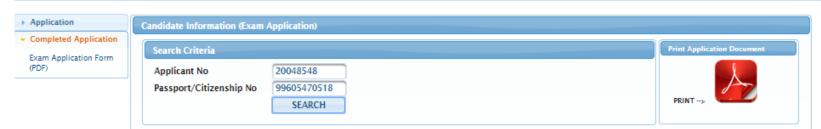

| ► Application                                                              | Candidate Information (Exam Application) |             |                            |
|----------------------------------------------------------------------------|------------------------------------------|-------------|----------------------------|
| <ul> <li>▼ Completed Application</li> <li>Exam Application Form</li> </ul> | Search Criteria                          |             | Print Application Document |
| (PDF)                                                                      | Applicant No                             | 20048548    |                            |
|                                                                            | Passport/Citizenship No                  | 99605470518 |                            |
|                                                                            |                                          | SEARCH      | PRINT>                     |

PLEASE CLICK
THE SEARCH
BUTTON AFTER
YOU FILL YOUR
CANDIDATE
NUMBER AND
PASSPORT /
CITIZENSHIP
NUMBER TO
VIEW YOUR
INFORMATION.

| ATTENTION                                                                                                |                   |  |  |
|----------------------------------------------------------------------------------------------------------|-------------------|--|--|
| AFTER YOUR DOCUMENTS AND INFORMATION IS CHECKED AND APPROVED, YOU CAN PRINT OUT YOUR APPLICANT DOCUMENT. |                   |  |  |
| Candidate Information (Exam Application)                                                                 |                   |  |  |
| Passport/Citizenship No                                                                                  | 99605470518       |  |  |
| Name                                                                                                     | SAMPLE            |  |  |
| Surname                                                                                                  | SAMPLE            |  |  |
| Mother's Name                                                                                            | SAMPLE            |  |  |
| Father's Name                                                                                            | SAMPLE            |  |  |
| Gender                                                                                                   | KADIN             |  |  |
| Date of Birth                                                                                            | 01.12.2001        |  |  |
| Nationality                                                                                              | TURKEY            |  |  |
| E-mail                                                                                                   | sample@sample.com |  |  |
| Examination Language                                                                                     | ENGLISH           |  |  |
| Exam Place                                                                                               | TURKEY - ANKARA   |  |  |
| Exam Time                                                                                                | 11.07.2020        |  |  |