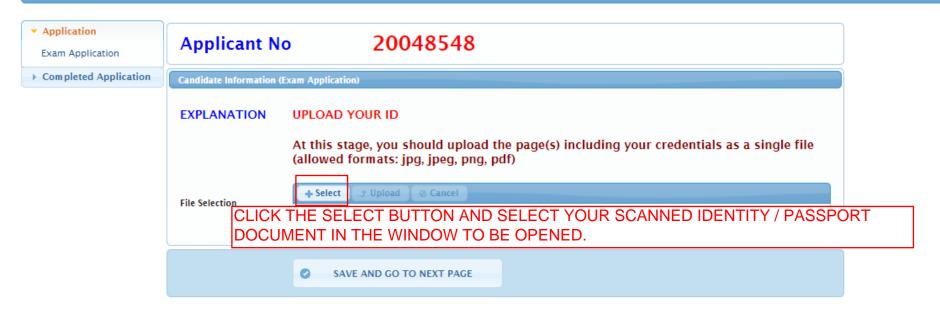

Yazılım Geliştirme Grubu

| ▼ Application  Exam Application | Applicant N                              | o 20048548                                                                                                                                                |
|---------------------------------|------------------------------------------|-----------------------------------------------------------------------------------------------------------------------------------------------------------|
| → Completed Application         | Candidate Information (Exam Application) |                                                                                                                                                           |
|                                 | EXPLANATION                              | UPLOAD YOUR ID  At this stage, you should upload the page(s) including your credentials as a single file (allowed formats: jpg, jpeg, png, pdf)  + Select |
|                                 | File Selection                           | ID Card.pdf 172.2 KB                                                                                                                                      |
|                                 |                                          | SAVE AND GO TO NEXT PAGE                                                                                                                                  |

CLICK "UPLOAD" BUTTON.

WHEN YOU CHOOSE YOUR IDENTITY / PASSPORT DOCUMENT, THE "UPLOAD" BUTTON WILL APPEAR UP ON THE DISPLAY. CLICK "UPLOAD" BUTTON.

Yazılım Geliştirme Grubu

CANDIDATES SHOULD UPLOAD BOTH SIDES OF THE ID CARD AS A SINGLE PAGE IF THEY UPLOAD AN ID CARD AS IDENTITY DOCUMENT OTHERWISE, THE APPLICATION IS NOT APPROVED.