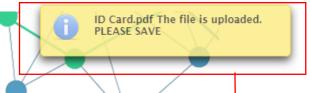

WHEN YOUR IDENTITY /
PASSPORT DOCUMENT IS
LOADED, YOU WILL SEE
THIS NOTICE ON THE RIGHT
UPPER CORNER OF THE
SCREEN.

IF YOU RECEIVED THIS NOTIFICATION CLICK "SAVE AND GO TO THE NEXT PAGE" BUTTON.

Kastamonu Üniversitesi Bilgi İşlem Daire Başkanlığı