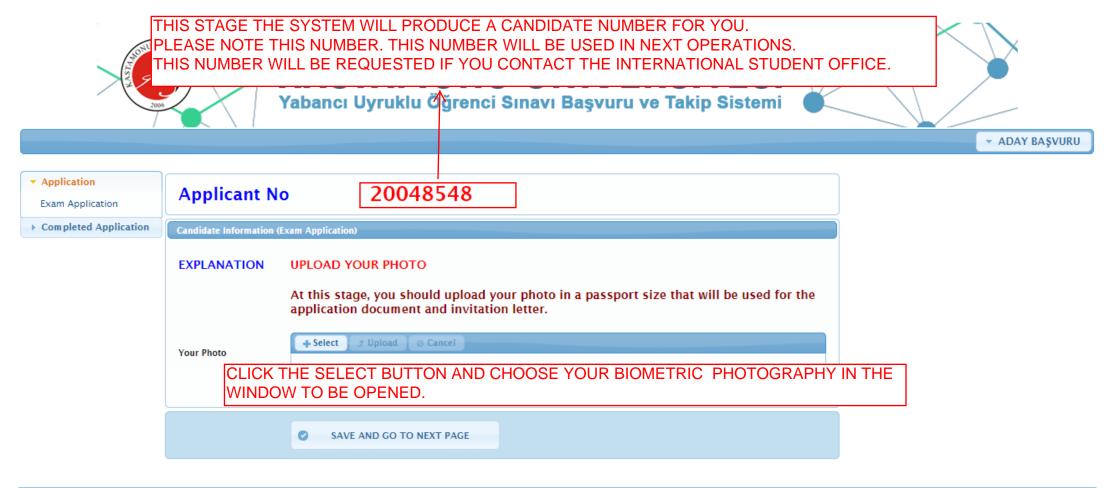

 Application 20048548 **Applicant No** Exam Application ► Completed Application Candidate Information (Exam Application) EXPLANATION **UPLOAD YOUR PHOTO** At this stage, you should upload your photo in a passport size that will be used for the application document and invitation letter. + Select **♂** Upload @ Cancel Your Photo Biyometrik Fotografım.png 344 Bytes × SAVE AND GO TO NEXT PAGE

CLICK "UPLOAD" BUTTON.

Kastamonu Universitesi BI WHEN YOU CHOOSE YOUR PHOTO, IT WILL APPEAR AS ABOVE AND THE "UPLOAD" BUTTON WILL BE ACTIVE. CLICK UPLOAD BUTTON.

Yazılım Geliştirme Grubu