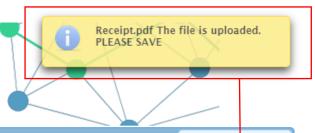

File Selection

SAVE AND GO TO NEXT PAGE

WHEN YOUR RECEIPT IS LOADED, YOU WILL SEE THIS NOTICE ON THE RIGHT UPPER CORNER OF THE SCREEN.

IF YOU RECEIVED THIS NOTIFICATION CLICK "SAVE AND GO TO THE NEXT PAGE" BUTTON.

Kastamonu Üniversitesi Bilgi İşlem Daire Başkanlığı

Yazılım Geliştirme Grubu

WHILE PAYING THE EXAM FEE, THE NAME AND SURNAME OF THE CANDIDATE AND NUMBER OF CANDIDATE OR THE NUMBER OF THE DOCUMENT (PASSPORT NO OR CITIZENSHIP NO) THAT IDENTIFIES THE IDENTITY UPLOADED TO THE SYSTEM MUST BE WRITTEN. OTHERWISE, THE APPLICATION IS NOT APPROVED.