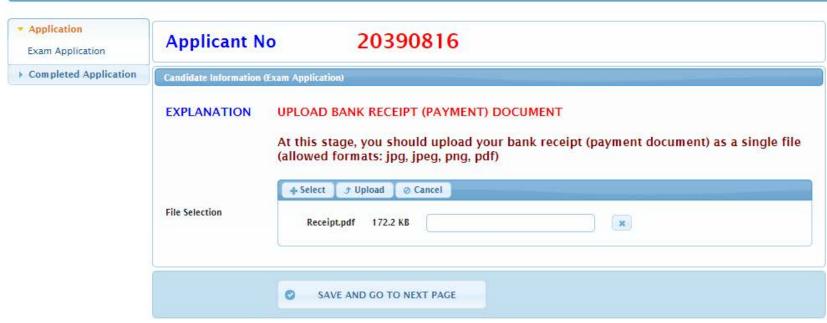

Application

Exam Application

Candidate Information (Exam Application)

EXPLANATION

UPLOAD BANK RECEIPT (PAYMENT) DOCUMENT

At this stage, you should upload your bank receipt (payment document) as a single file (allowed formats: jpg, jpeg, png, pdf)

File Selection

SAVE AND GO TO NEXT PAGE

WHEN YOUR RECEIPT IS LOADED, YOU WILL SEE THIS NOTICE ON THE RIGHT UPPER CORNER OF THE SCREEN.

IF YOU RECEIVED THIS NOTIFICATION CLICK "SAVE AND GO TO THE NEXT PAGE" BUTTON.